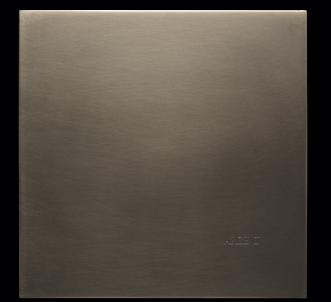

#### Brass

BR100 SATIN BRASS

BR370 UMBER BRASS

BR312 ANTIQUE PEPPERED BRASS

BR330 SEPIA BRASS

BR331 SEPIA TEXTURED BRASS

BR314 ANTIQUE GRAINED BRASS

BR333 SEPIA FLAMED BRASS

BR700 POLISHED BRASS

Often achieved through the plating process, nickel is similar to stainless with a richer feel. A favorite for hardware and trim.