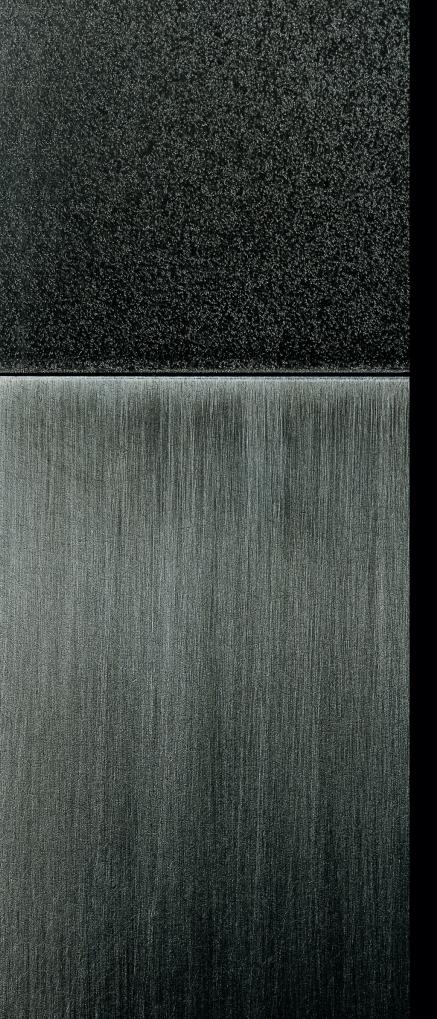

With a tough layer of carbon and rounded corners, hot rolled steel is ideal for an industrial look. The hot rolled process creates a durable surface suitable for high-use areas.

## Hot Rolled

HR010 RAW HOT ROLLED

HR150 OILED HOT ROLLED

HR200 BLACKENED HOT ROLLED

HR800 OXIDIZED HOT ROLLED

A mixture of copper and zinc, brass works well for hardware, decorative claddings, and trim details. Brass is able to achieve warmer tones and polishes beautifully.