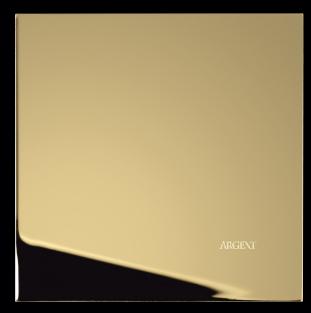

BR700 POLISHED BRASS

Often achieved through the plating process, nickel is similar to stainless with a richer feel. A favorite for hardware and trim.

## Nickel

NC100 SATIN NICKEL

NC330 SEPIA NICKEL

NC332 SEPIA PEPPERED NICKEL

NC700 POLISHED NICKEL

A common choice for exterior use, stainless also performs well where durability and its bold appearance are desired.