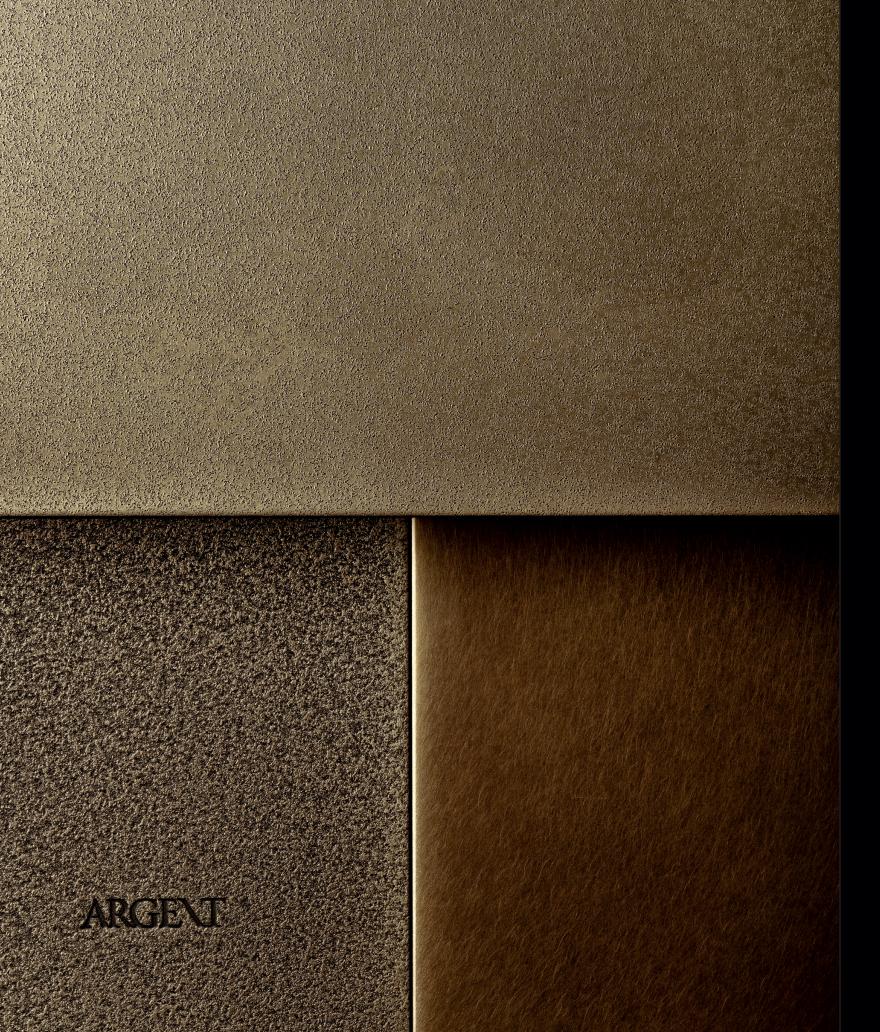

Featuring a clean silver appearance and crisp sharp corners, cold rolled steel is a favorite for furniture, handrails, and creative patinas.

# Cold Rolled

CR330 SEPIA COLD ROLLED

CR250 BRUSHED COLD ROLLED

CR200 BLACKENED COLD ROLLED

CR204 GRAINED COLD ROLLED

CR201 TEXTURED COLD ROLLED

CR310 ANTIQUE COLD ROLLED

CR202 PEPPERED COLD ROLLED