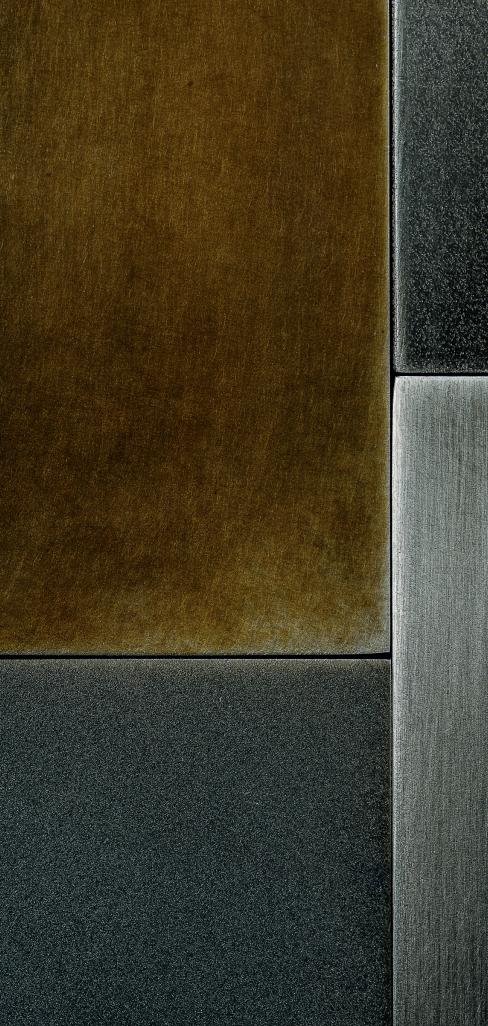

Featuring a clean silver appearance and crisp sharp corners, cold rolled steel is a favorite for furniture, handrails, and creative patinas.

# Cold Rolled

CR330 SEPIA COLD ROLLED

CR250 BRUSHED COLD ROLLED

CR200 BLACKENED COLD ROLLED

CR204 GRAINED COLD ROLLED

CR201 TEXTURED COLD ROLLED

CR310 ANTIQUE COLD ROLLED

CR202 PEPPERED COLD ROLLED