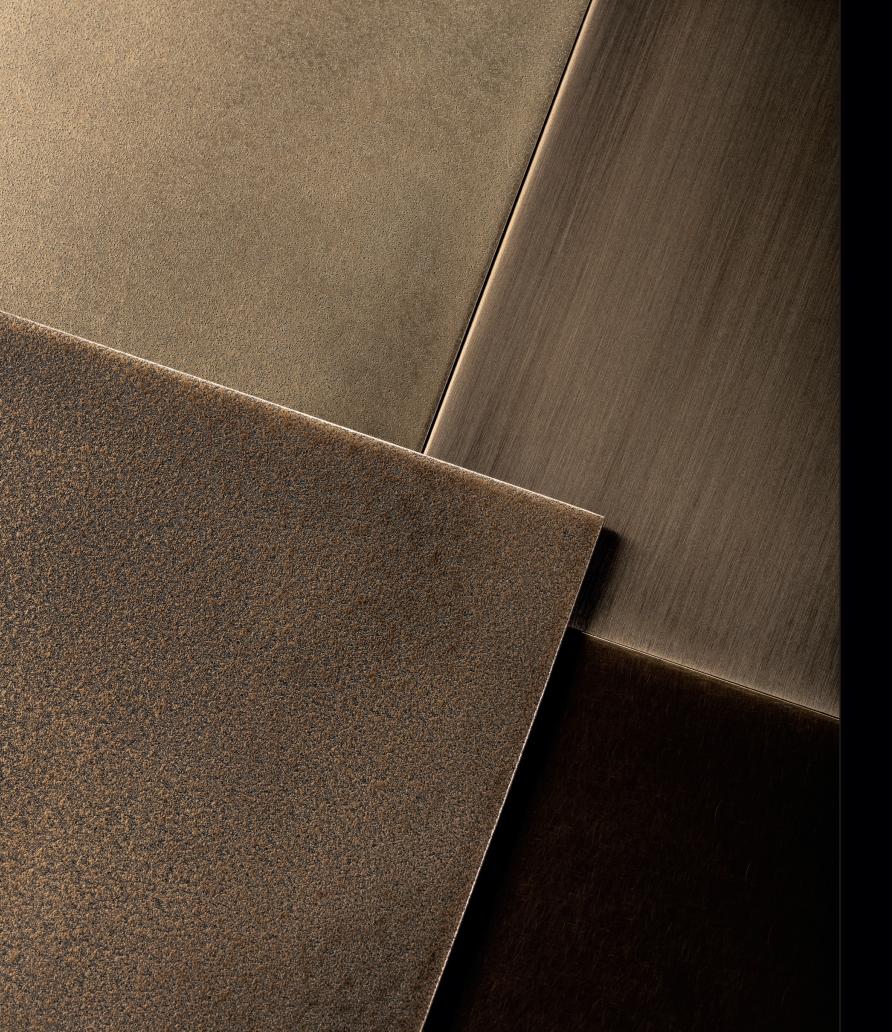

#### Brass

BR100 SATIN BRASS

BR370 UMBER BRASS

BR312 ANTIQUE PEPPERED BRASS

BR330 SEPIA BRASS

BR331 SEPIA TEXTURED BRASS

BR314 ANTIQUE GRAINED BRASS

BR333 SEPIA FLAMED BRASS

BR700 POLISHED BRASS

Often achieved through the plating process, nickel is similar to stainless with a richer feel. A favorite for hardware and trim.