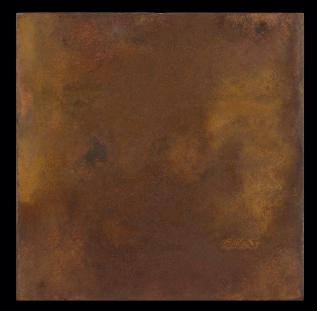

BZ700 POLISHED BRONZE

Known by its trademark Cor-Ten, weathering steel forms a protective layer of rust when exposed to the elements. This prevents the steel from deteriorating, making it a viable choice for landscaping features.

## Weathering Steel

WS010 RAW WEATHERING STEEL

WS150 OILED WEATHERING STEEL

WS800 OXIDIZED WEATHERING STEEL

WS200 BLACKENED WEATHERING STEEL