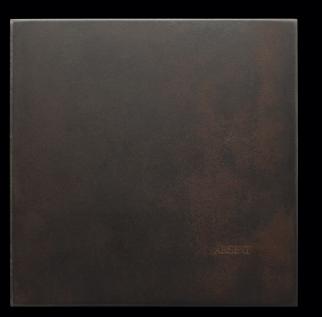

BZ700 POLISHED BRONZE

Known by its trademark Cor-Ten, weathering steel forms a protective layer of rust when exposed to the elements. This prevents the steel from deteriorating, making it a viable choice for landscaping features.

## Weathering Steel

WS010 RAW WEATHERING STEEL

WS150 OILED WEATHERING STEEL

WS800 OXIDIZED WEATHERING STEEL

WS200 BLACKENED WEATHERING STEEL