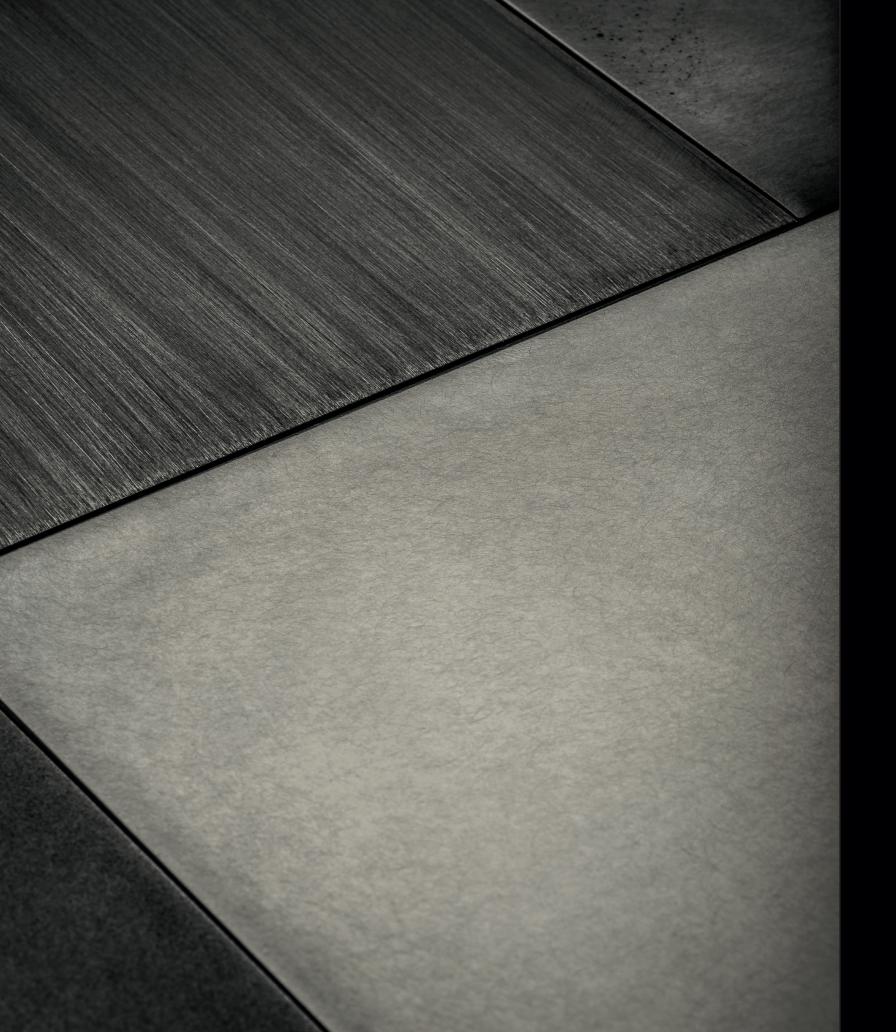

Featuring a clean silver appearance and crisp sharp corners, cold rolled steel is a favorite for furniture, handrails, and creative patinas.

# Cold Rolled

CR330 SEPIA COLD ROLLED

CR250 BRUSHED COLD ROLLED

CR200 BLACKENED COLD ROLLED

CR204 GRAINED COLD ROLLED

CR201 TEXTURED COLD ROLLED

CR310 ANTIQUE COLD ROLLED

CR202 PEPPERED COLD ROLLED

With a tough layer of carbon and rounded corners, hot rolled steel is ideal for an industrial look. The hot rolled process creates a durable surface suitable for high-use areas.

## Hot Rolled

HR010 RAW HOT ROLLED

HR150 OILED HOT ROLLED

HR200 BLACKENED HOT ROLLED

HR800 OXIDIZED HOT ROLLED

A mixture of copper and zinc, brass works well for hardware, decorative claddings, and trim details. Brass is able to achieve warmer tones and polishes beautifully.