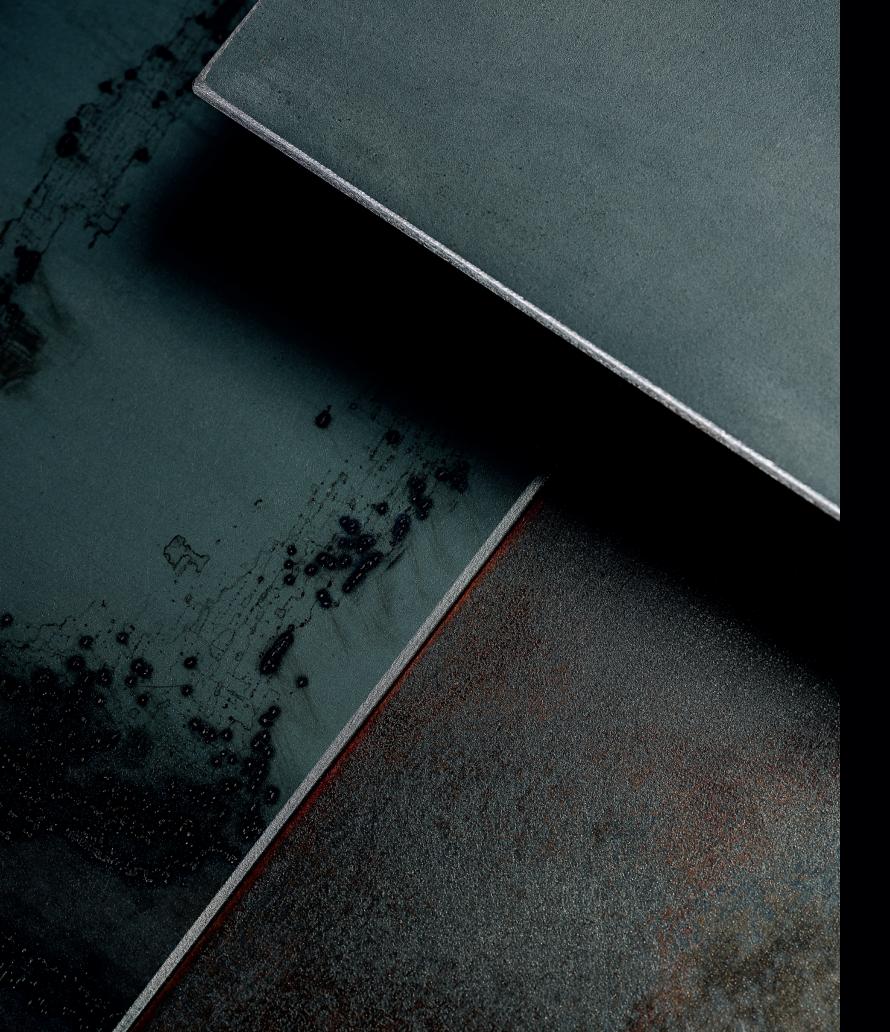

Featuring a clean silver appearance and crisp sharp corners, cold rolled steel is a favorite for furniture, handrails, and creative patinas.

# Cold Rolled

CR330 SEPIA COLD ROLLED

CR250 BRUSHED COLD ROLLED

CR200 BLACKENED COLD ROLLED

CR204 GRAINED COLD ROLLED

CR201 TEXTURED COLD ROLLED

CR310 ANTIQUE COLD ROLLED

CR202 PEPPERED COLD ROLLED

With a tough layer of carbon and rounded corners, hot rolled steel is ideal for an industrial look. The hot rolled process creates a durable surface suitable for high-use areas.

## Hot Rolled

HR010 RAW HOT ROLLED

HR150 OILED HOT ROLLED

HR200 BLACKENED HOT ROLLED

HR800 OXIDIZED HOT ROLLED

A mixture of copper and zinc, brass works well for hardware, decorative claddings, and trim details. Brass is able to achieve warmer tones and polishes beautifully.