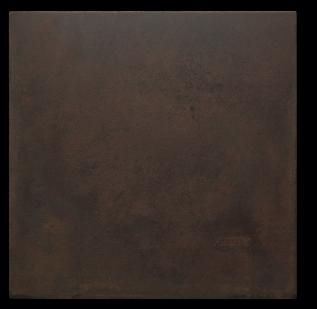

BZ700 POLISHED BRONZE

Known by its trademark Cor-Ten, weathering steel forms a protective layer of rust when exposed to the elements. This prevents the steel from deteriorating, making it a viable choice for landscaping features.

## Weathering Steel

WS010 RAW WEATHERING STEEL

WS150 OILED WEATHERING STEEL

WS800 OXIDIZED WEATHERING STEEL

WS200 BLACKENED WEATHERING STEEL